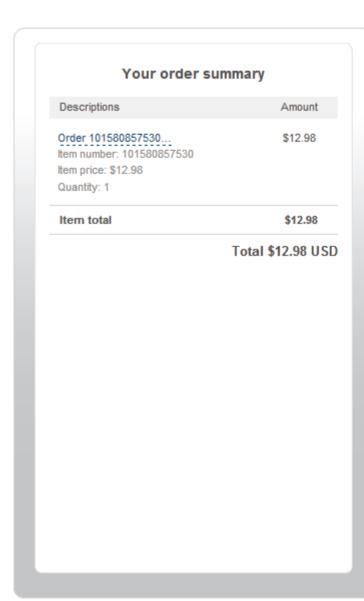

## Products (Total: 1)

| No. | Item#                  | Product Name                                                                                           | Weight(grams) | Unit Price | Qty | Total Price |
|-----|------------------------|--------------------------------------------------------------------------------------------------------|---------------|------------|-----|-------------|
| 1   | PS100126-12<br>Preview | Custom Face And Back Playing Cards 1<br>2.5"×3.5" (63.5mm×89mm) (54pcs)<br>With Free Clear Plastic Box | 120.00        | \$7.99     | 1   | \$7.99      |

Product Total: \$7.99

Shipping Charges: \$4.99

SubTotal: USD\$12.98

Click "Payment"