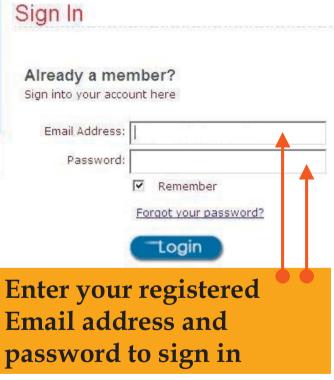

## Not a member yet?

Join us for free and receive special exclusive members only offers

Registration only takes 1 minute

Register

Personalized photo puzzles

playing cards

kids dominoes

matching games