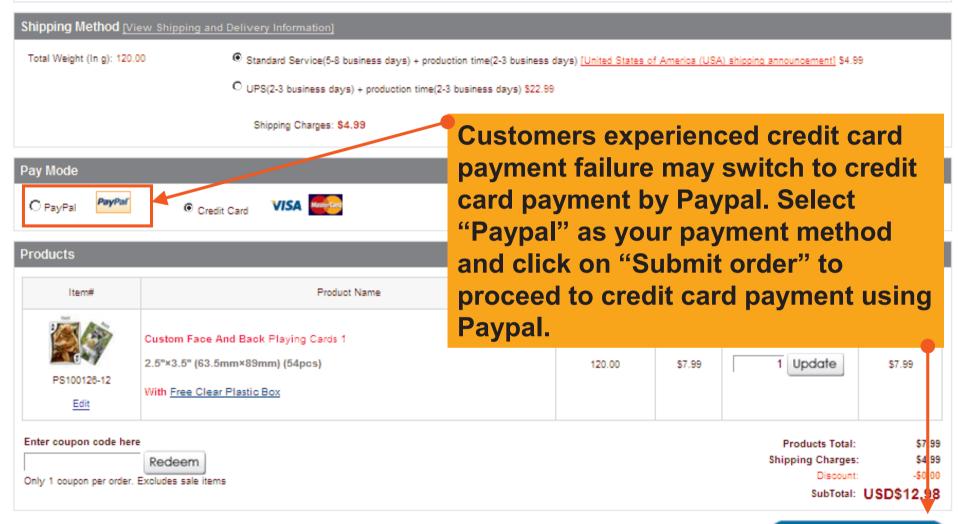

## Transport Mode

Standard Service(5-8 business days) + production time(2-3 business days)

## Pay Mode

PayPal

## Products (Total: 1)

| No. | Item#                  | Product Name                                                                                           | Weight(grams) | Unit Price | Qty | Total Price |
|-----|------------------------|--------------------------------------------------------------------------------------------------------|---------------|------------|-----|-------------|
| 1   | PS100126-12<br>Preview | Custom Face And Back Playing Cards 1<br>2.5"×3.5" (63.5mm×89mm) (54pcs)<br>With Free Clear Plastic Box | 120.00        | \$7.99     | 1   | \$7.99      |

Product Total: \$7.99

Shipping Charges: \$4.99

SubTotal: USD\$12.98

Click "Payment"